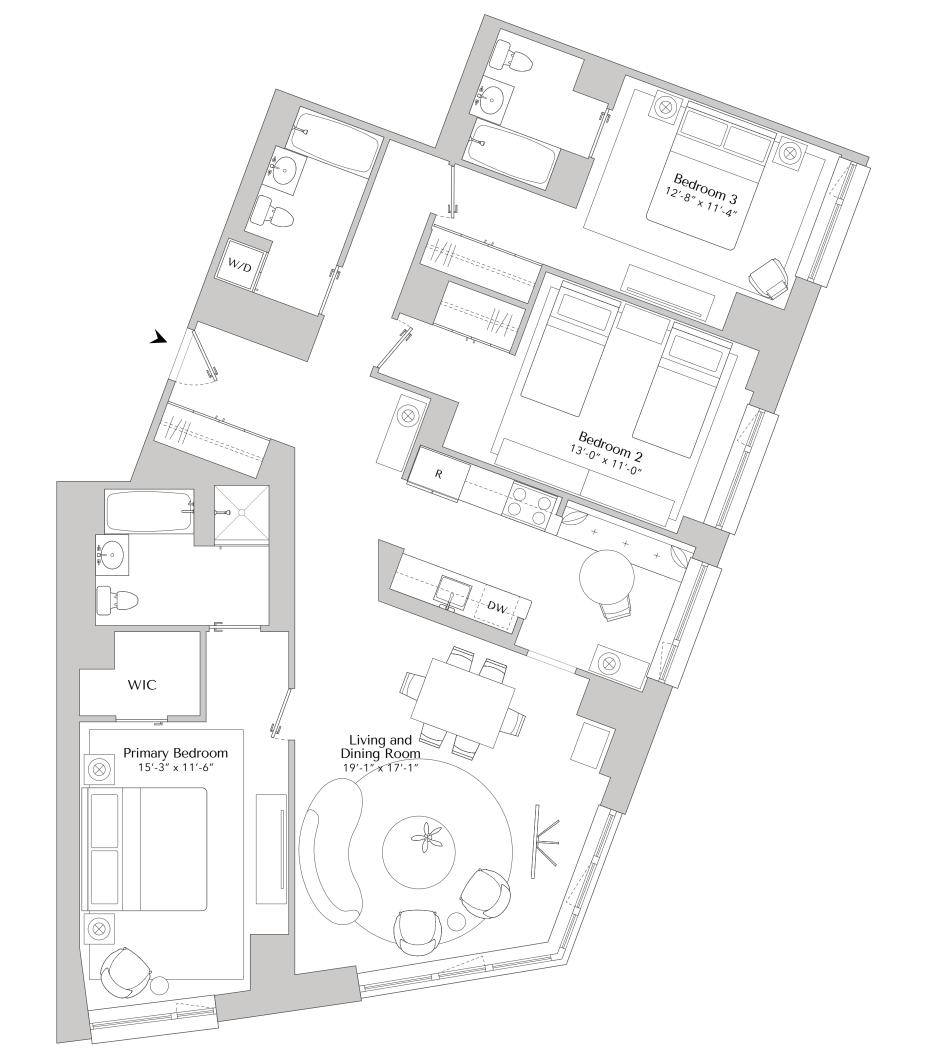

## TEARDROP PARK M M M M RIVER TERRACE

All dimensions are approximate and subject to normal constructio variances and tolerances. Square footage significantly exceeds the us able floor area. Layouts and dimensions may vary from floor to floo Apartments are not being offered furnished. Furniture layouts shown are for illustration only. Sponsor reserves the right to make changes in accordance with the terms of the Offering Plan. The complete offering terms are in an offering pla available from the Sponsor. File No. CD18-0194. Sponsor. River Terrace Associates, LLC c/o Albanese Organization, Inc. 1001 Franklin Ave., Ste. 300, Garden City, NY 11530.