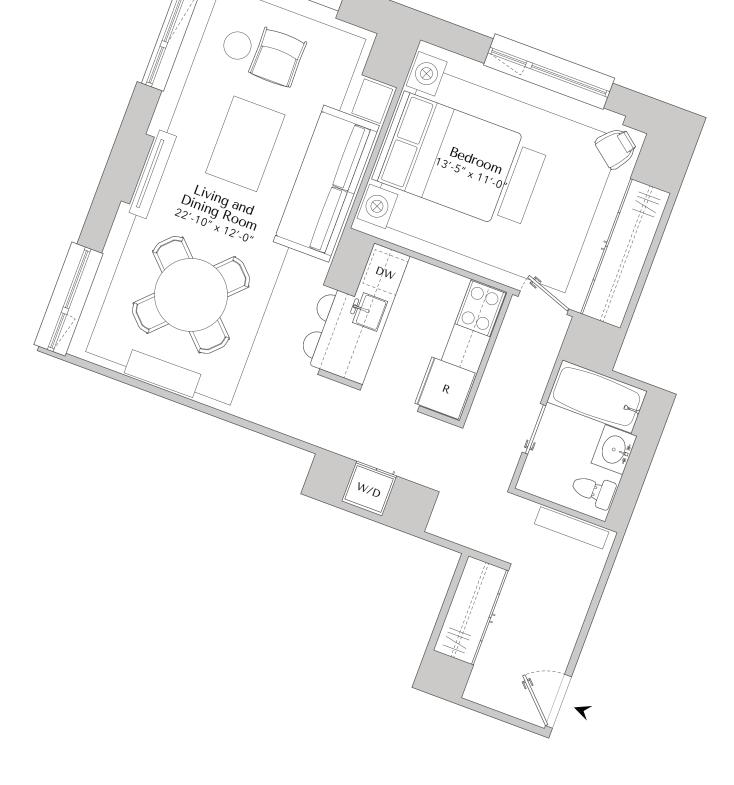

ORIGINAL COLLECTION

All dimensions are approximate and subject to normal construction variances and tolerances. Square footage significantly exceeds the usable floor area. Layouts and dimensions may vary from floor to floor. Apartments are not being offered furnished. Furniture layouts shown are for illustration only. Sponsor reserves the right to make changes in accordance with the terms of the Offering Plan. The complete offering terms are in an offering plan available from the Sponsor. File No. CD18-0194. Sponsor: River Terrace Associates, LLC. c/o Albanese Organization, Inc. 1001 Franklin Ave., Ste. 300, Garden City, NY 11530.