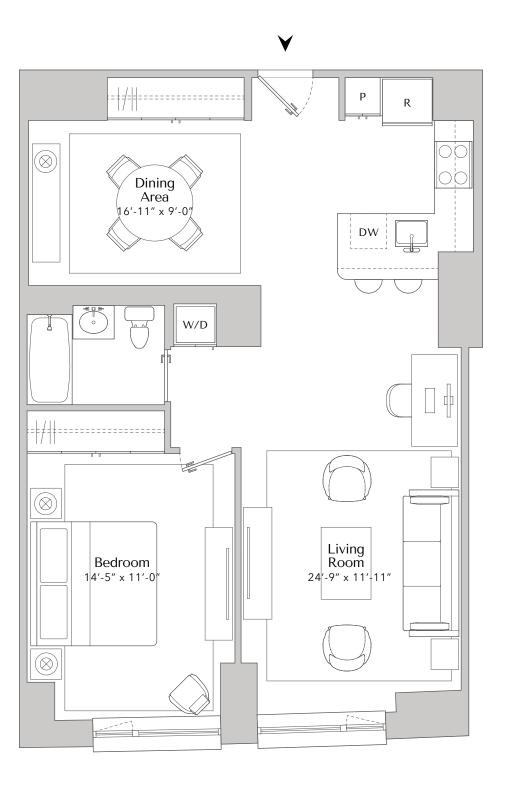

ORIGINAL COLLECTION

| LOORS | 4-16 |
|-------|------|
| BED   | 1    |
| BATH  | 1    |
| QFT   | 885  |