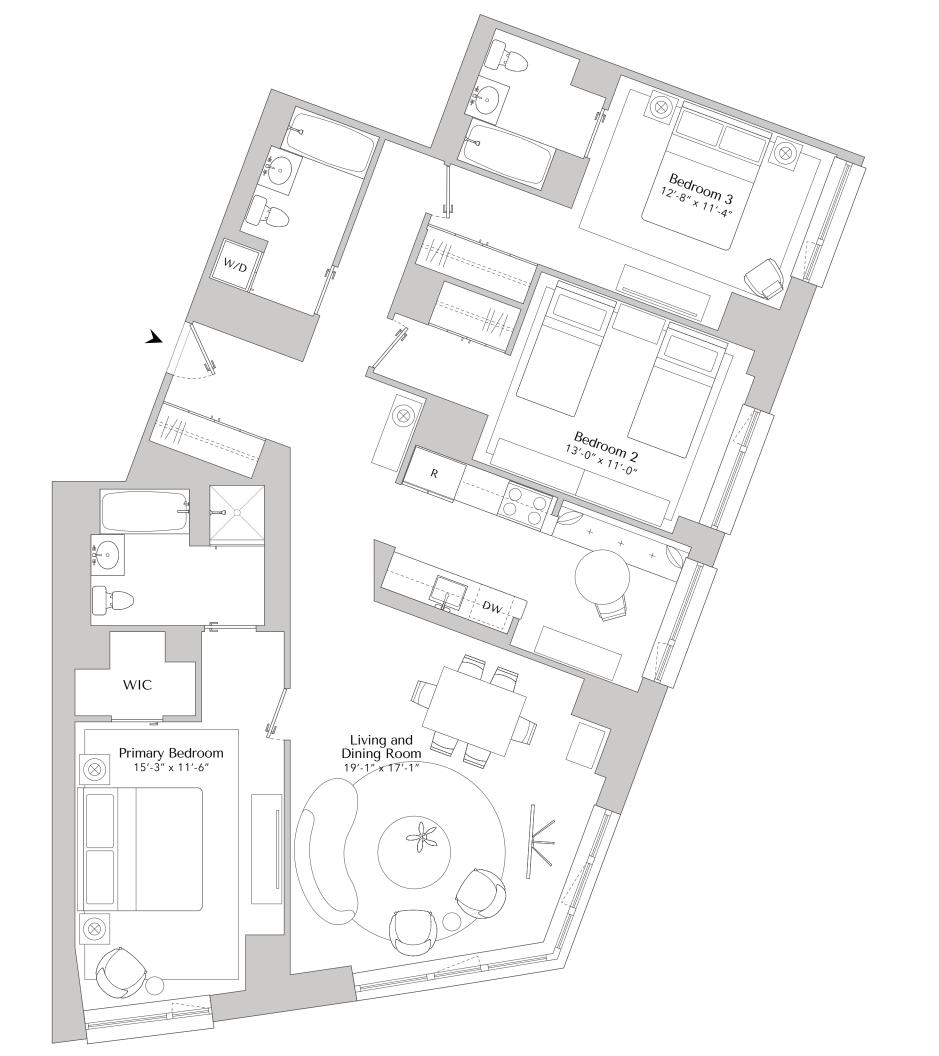

RESIDENCE

ORIGINAL COLLECTION

| FLOORS | 4, 7, 9<br>10, 12, 1 |
|--------|----------------------|
| BEDS   |                      |
| BATHS  |                      |
| SQFT   | 1,62                 |