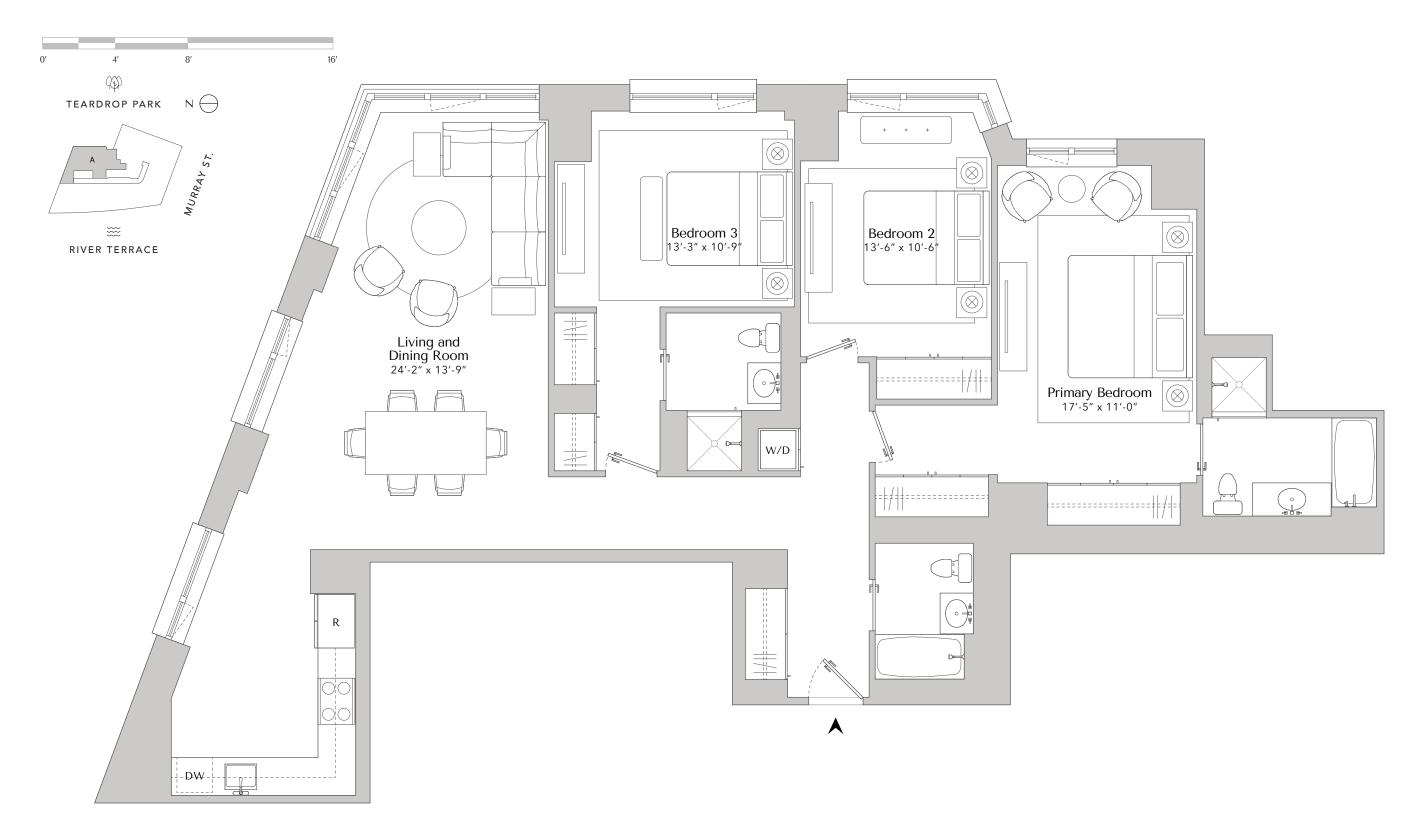

## THE SOLAIRE

A

ORIGINAL COLLECTION

| FLOORS | 20-27 |
|--------|-------|
| BEDS   | 3     |
| BATHS  | 3     |
| SQFT   | 1,628 |

All dimensions are approximate and subject to normal construction variances and tolerances. Square footage significantly exceeds the usable floor area. Layouts and dimensions may vary from floor to floor. Apartments are not being offered furnished. Furniture layouts shown are for illustration only. Sponsor reserves the right to make changes in accordance with the terms of the Offering Plan. The complete offering terms are in an offering plan available from the Sponsor. File No. CD18-0194. Sponsor: River Terrace Associates, LLC. c/o Albanese Organization, Inc. 1001 Franklin Ave., Ste. 300, Garden City, NY 11530.