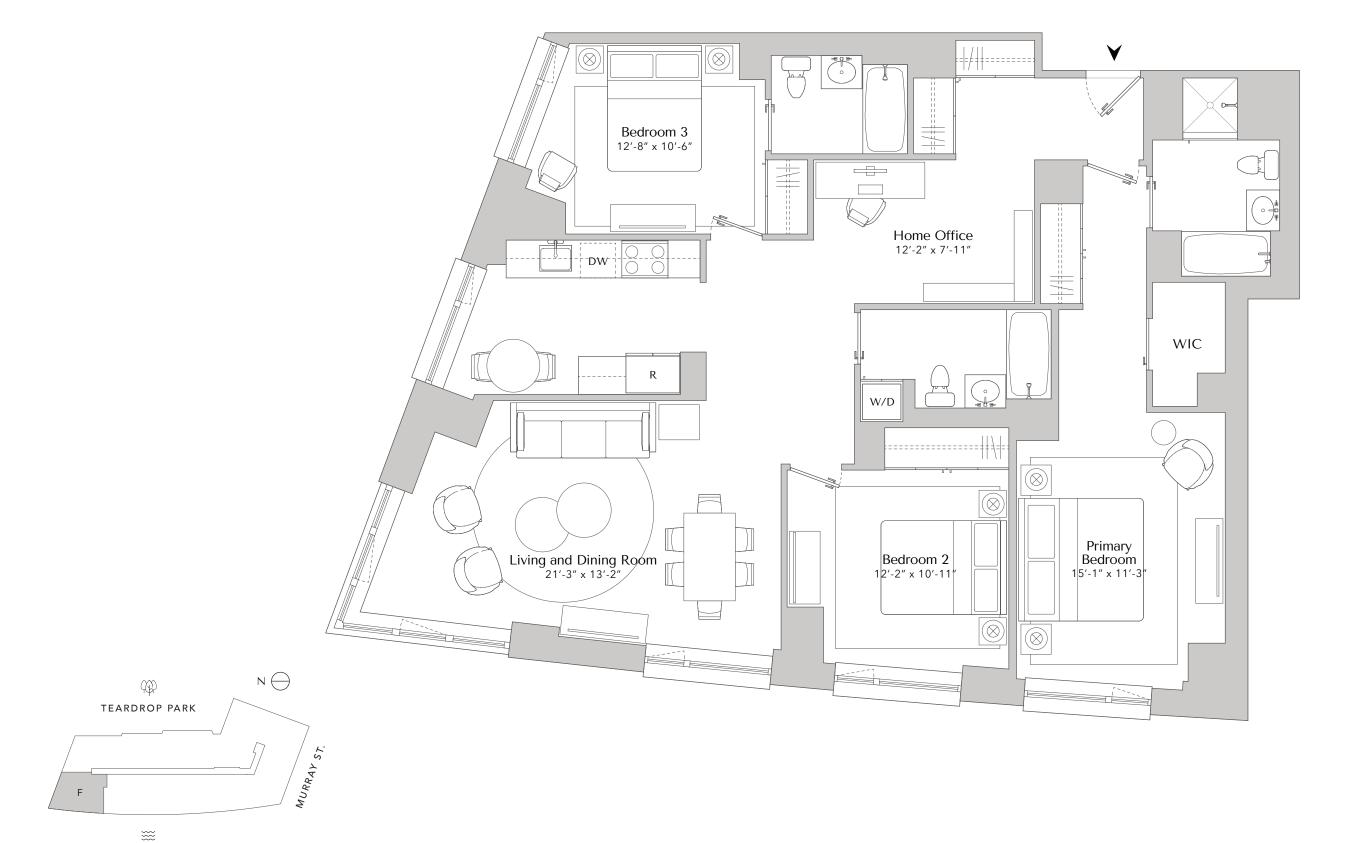

## THE SOLAIRE

RIVER TERRACE

F

ORIGINAL COLLECTION

## FLOORS 4-5, 9-15

BEDS 3

BATHS 3

SQFT 1,586

All dimensions are approximate and subject to normal construction variances and tolerances. Square footage significantly exceeds the usable floor area. Layouts and dimensions may vary from floor to floor. Apartments are not being offered furnished. Furniture layouts shown are for illustration only. Sponsor reserves the right to make changes in accordance with the terms of the Offering Plan. The complete offering terms are in an offering plan available from the Sponsor. File No. CD18-0194. Sponsor: River Terrace Associates, LLC. c/o Albanese Organization, Inc. 1001 Franklin Ave., Ste. 300, Garden City, NY 11530.