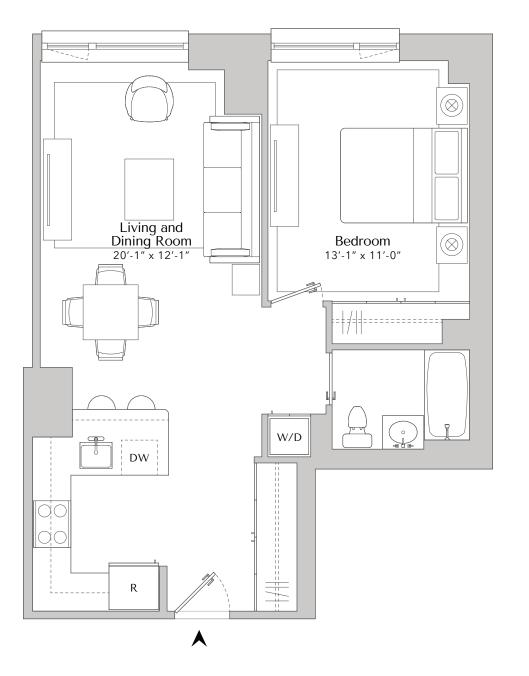

## THE SOLAIRE

All dimensions are approximate and subject to normal construction variances and tolerances. Square footage significantly exceeds the usable floor area. Layouts and dimensions may vary from floor to floor. Apartments are not being offered furnished. Furniture layouts shown are for illustration only. Sponsor reserves the right to make changes in accordance with the terms of the Offering Plan. The complete offering terms are in an offering plan available from the Sponsor. File No. CD18-0194. Sponsor: River Terrace Associates, LLC. c/o Albanese Organization, Inc. 1001 Franklin Ave., Ste. 300, Garden City, NY 11530.

ORIGINAL COLLECTION

| LOORS | 4-16 |
|-------|------|
| BED   | 1    |
| BATH  | 1    |
| GQFT  | 700  |