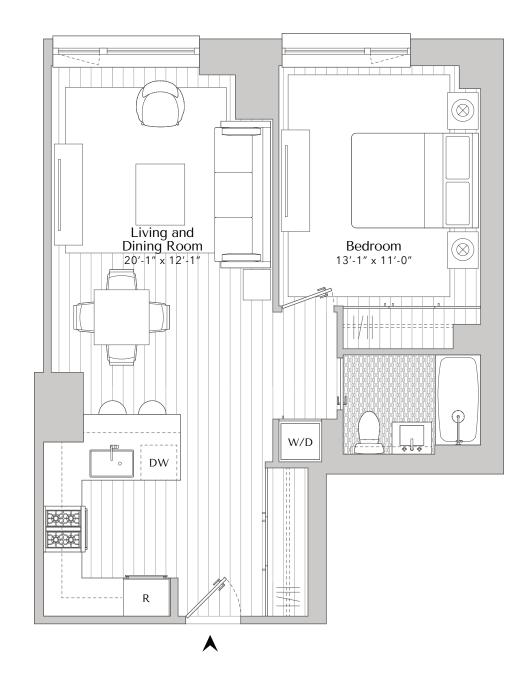

## THE SOLARE

RIVER TERRACE

0'

All dimensions are approximate and subject to normal construction variances and tolerances. Square footage significantly exceeds the usable floor area. Layouts and dimensions may vary from floor to floor. Apartments are not being offered furnished. Furniture layouts shown are for illustration only. Sponsor reserves the right to make changes in accordance with the terms of the Offering Plan. The complete offering terms are in an offering plan available from the Sponsor. File No. CD18-0194. Sponsor: River Terrace Associates, LLC. c/o Albanese Organization, Inc. 1001 Franklin Ave., Ste. 300, Garden City, NY 11530.

4' 8' 16'

## RESIDENCE

COOKFOX COLLECTION

| FLOORS | 4-16 |
|--------|------|
| BED    | 1    |
| BATH   | 1    |
| SQFT   | 700  |