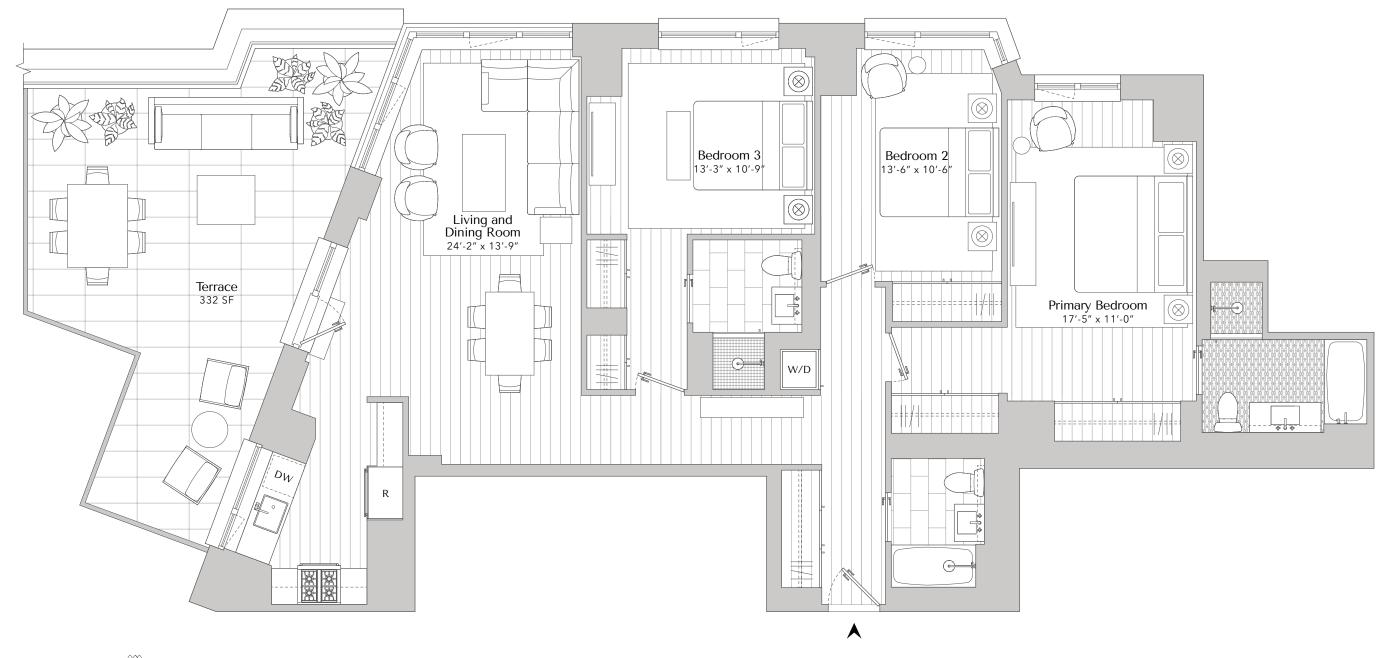

## THE SOLAIRE





COOKFOX COLLECTION



All dimensions are approximate and subject to normal construction variances and tolerances. Square footage significantly exceeds the usable floor area. Layouts and dimensions may vary from floor to floor. Apartments are not being offered furnished. Furniture layouts shown are for illustration only. Sponsor reserves the right to make changes in accordance with the terms of the Offering Plan. The complete offering terms are in an offering plan available from the Sponsor. File No. CD18-0194. Sponsor: River Terrace Associates, LLC. c/o Albanese Organization, Inc. 1001 Franklin Ave., Ste. 300, Garden City, NY 11530.

BEDS 3
BATHS 3
INTERIOR SQFT 1,530

EXTERIOR SQFT 332