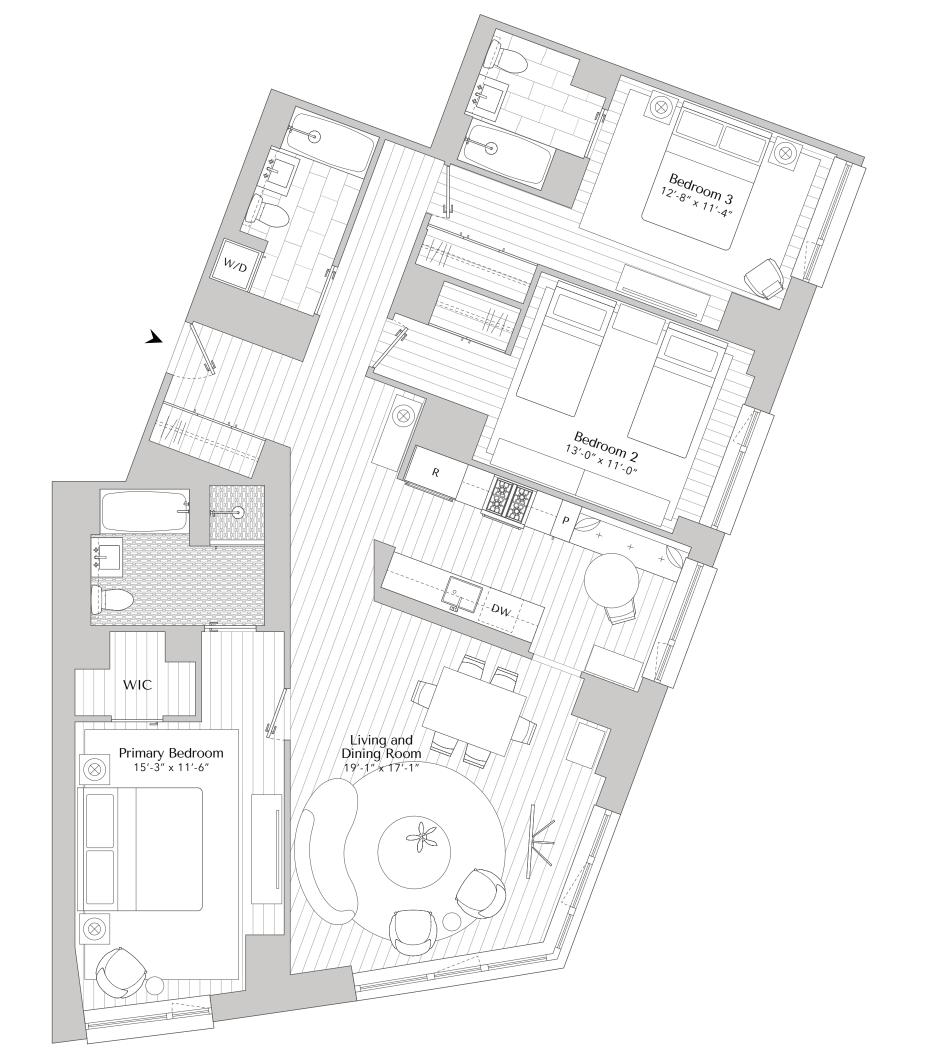

RESIDENCE

COOKFOX COLLECTION

| FLOORS | 5, 6, 8<br>11, 14, 1 |
|--------|----------------------|
| BEDS   |                      |
| BATHS  |                      |
| SQFT   | 1,62                 |