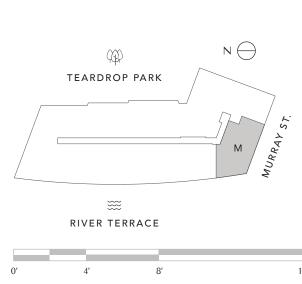

## THE SOLAIRE

All dimensions are approximate and subject to normal construction variances and tolerances. Square footage significantly exceeds the us able floor area. Layouts and dimensions may vary from floor to floor Apartments are not being offered furnished. Furniture layouts shown are for illustration only. Sponsor reserves the right to make changes in accordance with the terms of the Offering Plan. The complete offering terms are in an offering plan available from the Sponsor. File No. CD18-0194. Sponsor: River Terrace Associates, LLC of Albanese Organization, Inc. 1001 Franklin Ave., Ste. 300, Garden City, NY 11530.