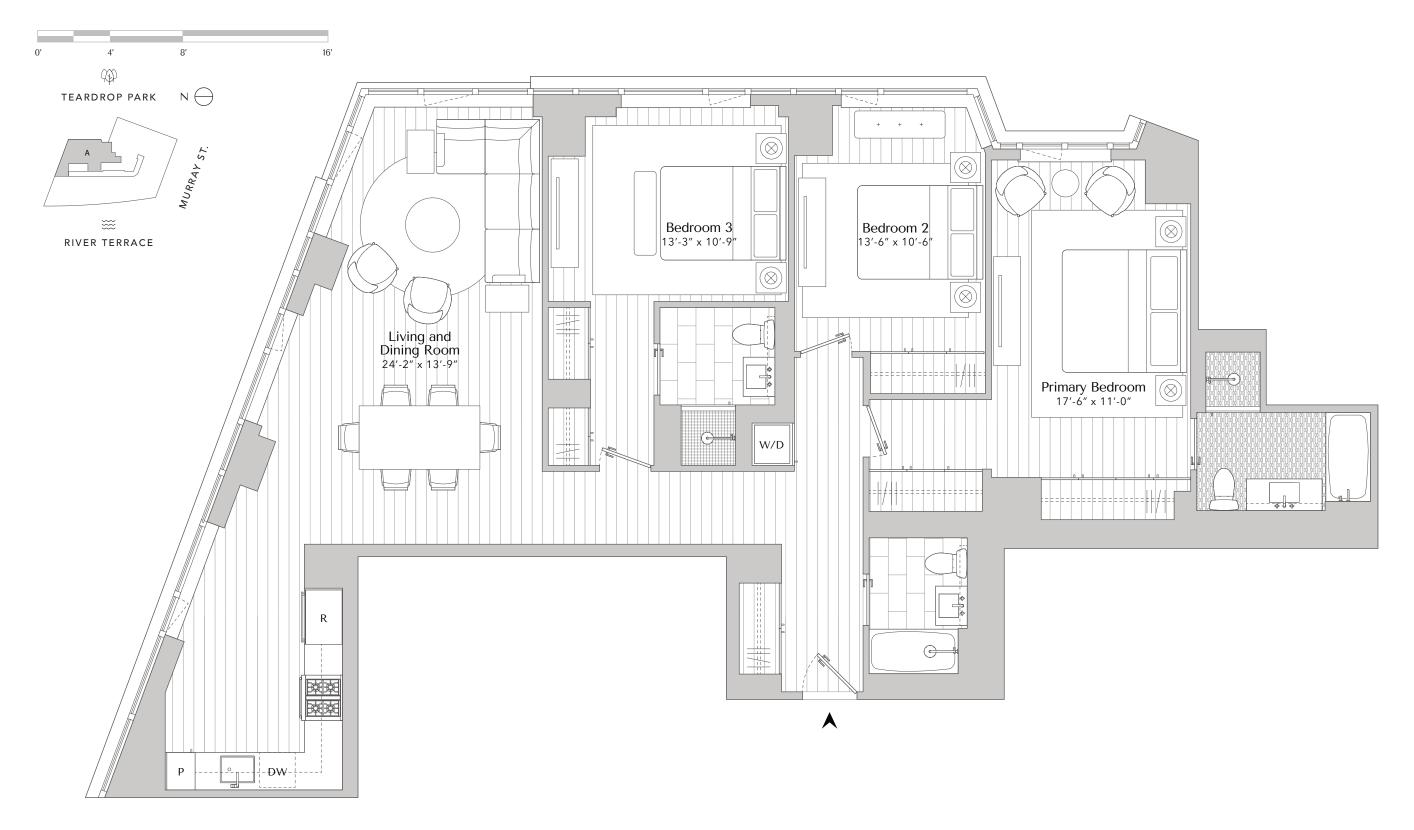

## THE SOLARE

All dimensions are approximate and subject to normal construction variances and tolerances. Square footage significantly exceeds the usable floor area. Layouts and dimensions may vary from floor to floor. Apartments are not being offered furnished. Furniture layouts shown are for illustration only. Sponsor reserves the right to make changes in accordance with the terms of the Offering Plan. The complete offering terms are in an offering plan available from the Sponsor. File No. CD18-0194. Sponsor: River Terrace Associates, LLC. c/o Albanese Organization, Inc. 1001 Franklin Ave., Ste. 300, Garden City, NY 11530.

COOKFOX COLLECTION

| FLOORS | 28-PH |
|--------|-------|
| BEDS   | 3     |
| BATHS  | 3     |
| SQFT   | 1,594 |