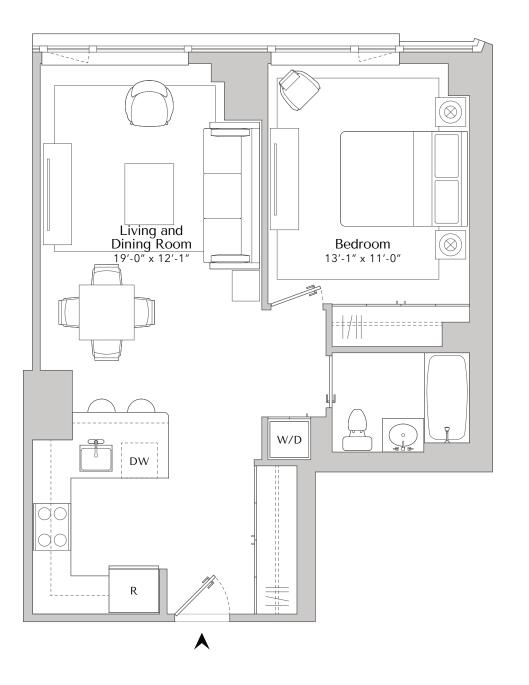

ORIGINAL COLLECTION

| LOORS | 17-18 |
|-------|-------|
| BED   | 1     |
| BATH  | 1     |
| QFT   | 688   |