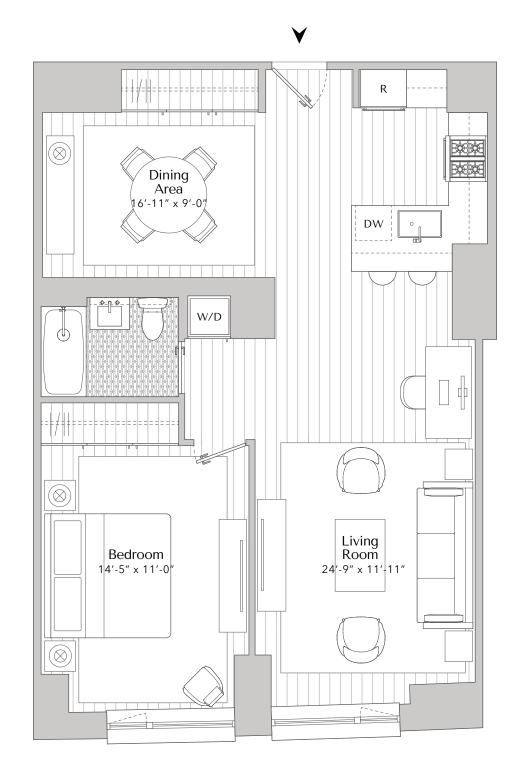

## THE SOLARE

RIVER TERRACE

0'

All dimensions are approximate and subject to normal construction variances and tolerances. Square footage significantly exceeds the usable floor area. Layouts and dimensions may vary from floor to floor. Apartments are not being offered furnished. Furniture layouts shown are for illustration only. Sponsor reserves the right to make changes in accordance with the terms of the Offering Plan. The complete offering terms are in an offering plan available from the Sponsor. File No. CD18-0194. Sponsor: River Terrace Associates, LLC. c/o Albanese Organization, Inc. 1001 Franklin Ave., Ste. 300, Garden City, NY 11530.

## RESIDENCE

J

COOKFOX COLLECTION

| FLOORS | 4-16 |
|--------|------|
| BED    | 1    |
| BATH   | 1    |
| SQFT   | 885  |